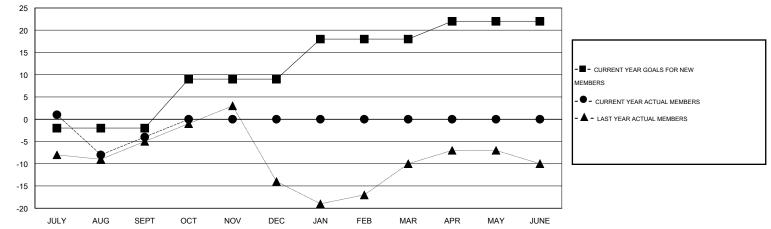

## GMT: JERRY SMITH

| LOCATION PENNSYLVANIA |
|-----------------------|
|-----------------------|

GMT CA 1

| Clubs                 |                  |           |                  |                       | Members       |                    |                                     |                    |                  |
|-----------------------|------------------|-----------|------------------|-----------------------|---------------|--------------------|-------------------------------------|--------------------|------------------|
| RESULTS FOR 2014-2015 |                  |           |                  | RESULTS FOR 2014-2015 |               |                    |                                     |                    |                  |
| QUARTER               | NEW CLUB<br>GOAL | NEW CLUBS | DROPPED<br>CLUBS | NET<br>GAIN/LOSS      | QUARTER       | NEW MEMBER<br>GOAL | CHARTER AND<br>NEW MEMBERS<br>ADDED | DROPPED<br>MEMBERS | NET<br>GAIN/LOSS |
| JULY/AUG/SEPT         | 0                | 0         | 0                | 0                     | JULY/AUG/SEPT | -2                 | 13                                  | 17                 | -4               |
| OCT/NOV/DEC           | 0                | 0         | 0                | 0                     | OCT/NOV/DEC   | 11                 | 0                                   | 0                  | 0                |
| JAN/FEB/MAR           | 0                | 0<br>0    | 0<br>0           | 0<br>0                | JAN/FEB/MAR   | 9<br>4             | 0<br>0                              | 0                  | 0                |
| APR/MAY/JUNE          | Ū                | 0         | 5                | 0                     | APR/MAY/JUNE  | Ŧ                  | 5                                   | 3                  | 5                |